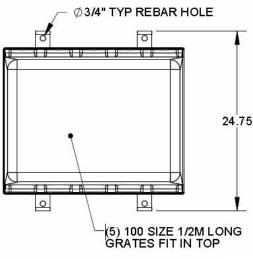

FOR MORE INFORMATION.

Number Series CPS100

CPS100-CB

Catch Basin 20" X 24" Box Only Pro Plus 100

NOTE:
DUCTILE IRON FRAME AND CROSS SUPPORTS (NOT SHOWN) ARE
REQ'D TO A CHIEVE LOAD CLASS C ON THIS CATCH BASIN.
CATCH BASIN WITHOUT FRAME AND SUPPORTS WILL ONLY
ACHIEVE CLASS A LOAD CLASS IF CLASS C GRATES ARE
USED IN CATCH BASIN. REFER TO PPCB-GRATE DRAWING