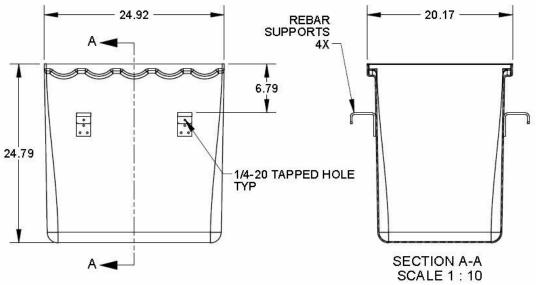

FOR MORE INFORMATION.

Number Series CPS100

CPS100-CB

Catch Basin 20" X 24" Box Only Pro Plus 100

NOTE:
DUCTILE IRON FRAME AND CROSS SUPPORTS (NOT SHOWN) ARE
REQ'D TO A CHIEVE LOAD CLASS C ON THIS CATCH BASIN.
CATCH BASIN WITHOUT FRAME AND SUPPORTS WILL ONLY
ACHIEVE CLASS A LOAD CLASS IF CLASS C GRATES ARE
USED IN CATCH BASIN. REFER TO PPCB-GRATE DRAWING

## **Specification**

JOSAM CATCH BASIN (BOX ONLY) FOR USE WITH PRO-PLUS 100C (4" INTERNAL WIDTH), SERIES.CHANNELS (GRATES EXTRA) BOX IS MADE OF GRP MATERIAL. CHANNEL CUTOUT PROFILE(S) TO BE DONE ON SITE. SUPPLIED BY TRENCH DRAIN SUPPLY